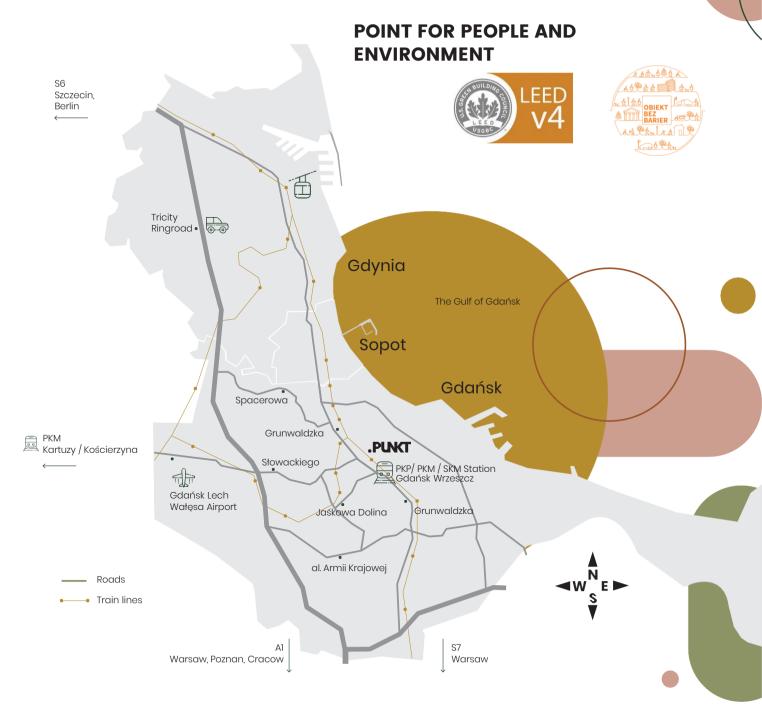

### **EXCELLENT** POINT ON THE MΔP

| Center of Gdynia    | 5 min.     |
|---------------------|------------|
| Center of Sopot     | 15 min.    |
| Center of Gdańsk    | 35 min.    |
| Tricity Ringroad    | 10 min.    |
| Lech Wałęsa Airport | 15 min.    |
| Warsaw              | 3h 30 min. |
|                     |            |

| Bus             | 2 min. |
|-----------------|--------|
| Railway Station | 5 min. |
| •               | 7 min. |