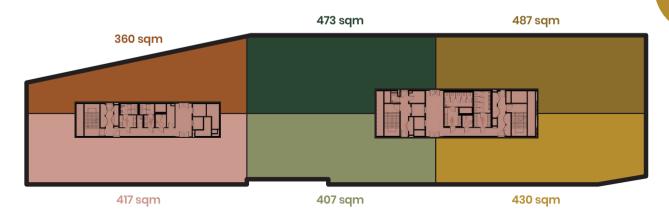

ading for.





### **EXCELLENT** POINT ON THE MΔP



| Center of Gdynia    | 5 min.     |
|---------------------|------------|
| Center of Sopot     | 15 min.    |
| Center of Gdańsk    | 35 min.    |
| Tricity Ringroad    | 10 min.    |
| Lech Wałęsa Airport | 15 min.    |
| Warsaw              | 3h 30 min. |
|                     |            |



| Bus             | 2 min. |
|-----------------|--------|
| Railway Station | 5 min. |
| •               | 7 min. |

#### **ON POINT**

Purpose of the building:

office, retail

Building class:

Delivery date:

O3 2024

Number of storeys:

1 underground, 6 surface

Net leasable area:

11 157 sqm

Gross leasable area:

12 692,8 sqm

Number of car spaces:

85 underground, 225 surface







## SAMPLE SURFACE DIVISION

Typical floor - 6 tenants



2574 sqm

## SAMPLE ARRANGEMENT

floor +3 -1 tenant

ul. Nad Stawem





office space height – 3m net



tilt windows



individual temperature control system



high parking ratio



infrastructure for cyclists



roof tarrace on +4



parent & child room



building app



# PUNKT. OPEN OFFICE ON POINT.

TORUS Sp. z o.o. Sp. k.

al. Grunwaldzka 413 80-309 Gdańsk



Marcin Dejna

Leasing Deputy Director +48 601 617 737 mdejna@torus.pl