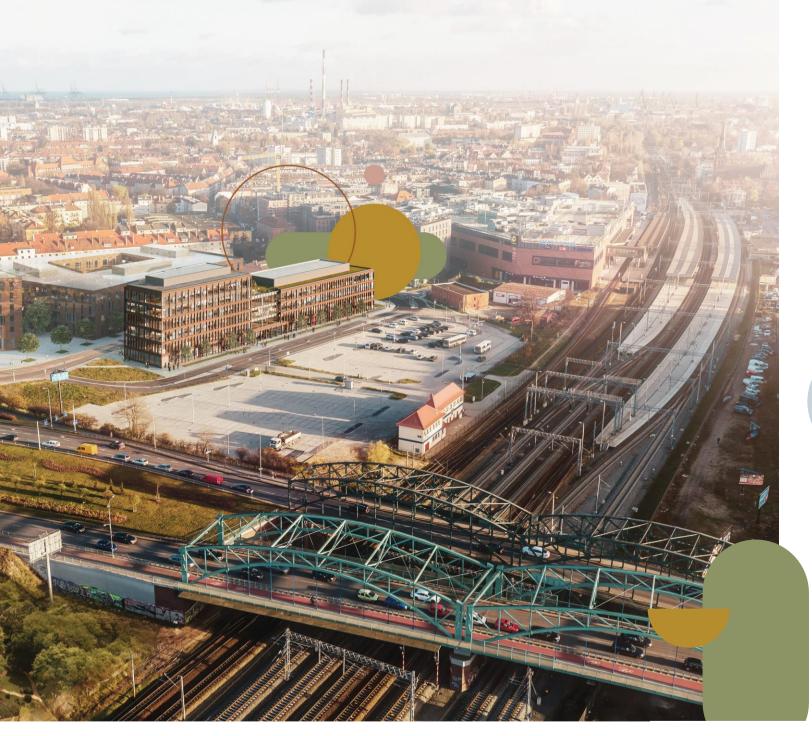

**PUNKT** is a new Torus investment arising next to the Metropolia Shopping Mall, in close vicinity to the PKP/SKM Gdańsk Wrzeszcz railway station. A cosy, 6-storeyed glazed building will house 12.8 thousand square metres of exceptional space to work and develop business. The building, together with its surroundings, will considerably boost the quality of city space, and will integrate with the ambient urban fabric, galvanizing this section of the district. It will become a new business point of Wrzeszcz, the point worth heading for.

### **EXCELLENT** POINT ON THE MΔP

| Center of Gdynia    | 5 min.     |
|---------------------|------------|
| Center of Sopot     | 15 min.    |
| Center of Gdańsk    | 35 min.    |
| Tricity Ringroad    | 10 min.    |
| Lech Wałęsa Airport | 15 min.    |
| Warsaw              | 3h 30 min. |
|                     |            |