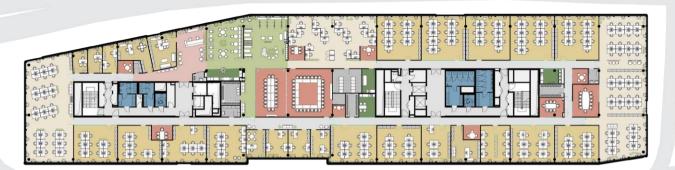

## SAMPLE ARRANGEMENT

floor +3 -1 tenant

ul. Nad Stawem

office space height – 3m net

tilt windows

individual temperature control system

high parking ratio

infrastructure for cyclists