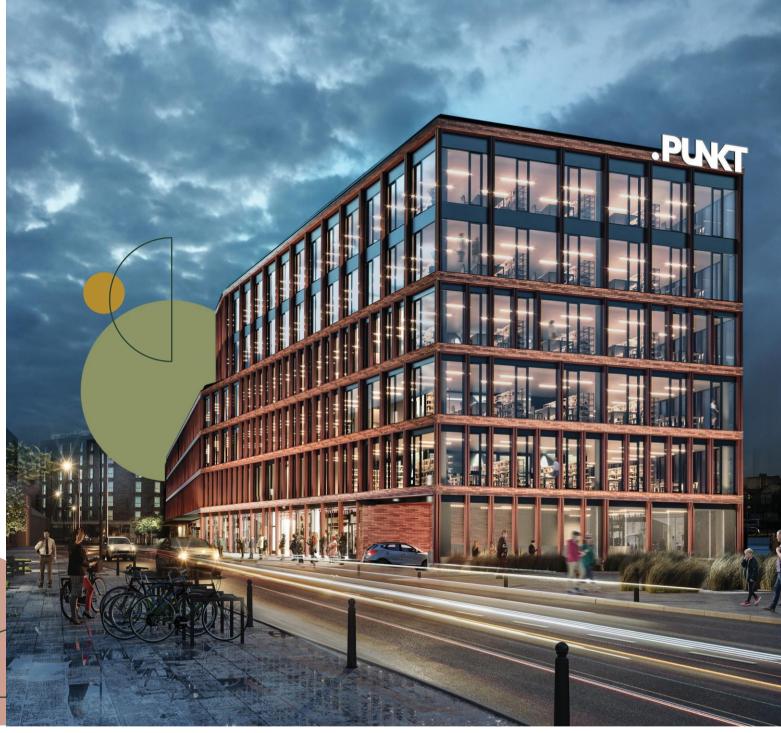

## PUNKT. OFFICE ON POINT.

Wrzeszcz, the second centre of Gdańsk - as it is often referred to by its residents, is an extremely interesting, diverse, and bubbling district. A comprehensive offer across culture, entertainment, gastronomy, trade, lodging, attracts like a magnet, and not only the young. Alongside a gem Wajdeloty street, restored several years ago, and an ever-expanding residential offer, the district finds a new stimulus to enhance its potential in modern office buildings.

**PUNKT** is a new Torus investment arising next to the Metropolia Shopping Mall, in close vicinity to the PKP/SKM Gdańsk Wrzeszcz railway station. A cosy, 6-storeyed glazed building will house 12.8 thousand square metres of exceptional space to work and develop business. The building, together with its surroundings, will considerably boost the quality of city space, and will integrate with the ambient urban fabric, galvanizing this section of the district. It will become a new business point of Wrzeszcz, the point worth heading for.